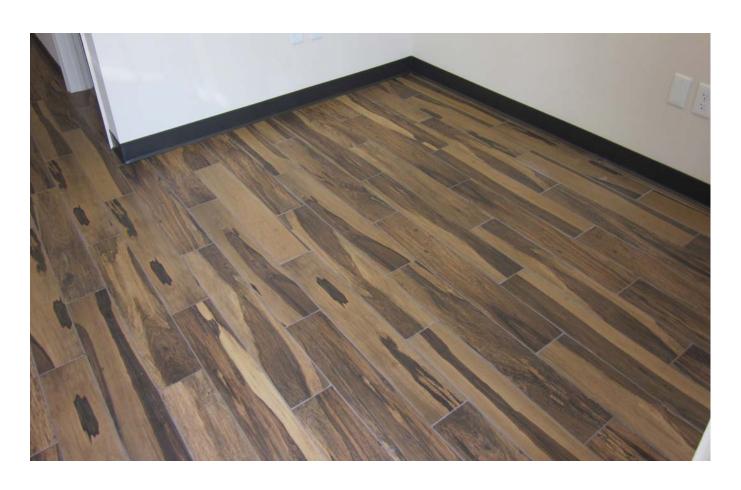

## Newly constructed in 2017, these offices include:

- Porcelain Plank Flooring
- NEW FIXTURES (HVAC, Plumbing, Electrical)
- 9' Tall Office Ceilings / Approximately 17' Tall Warehouse Clear Height
- Mop Sink in Warehouse
- Security Bars
- ADA Compliant Restrooms
- 3 Phase Ready
- Cat 6 Wiring in Offices

## OFFICE CLOSE-UP

1, F. G. Huffman, aregistered Public Surveyor in the State of Texas, hereby certify that this plat was made from an actual survey on the ground by me or under my direction, and that no encroachments exist at the time of this survey unless reliacted on the above plat and that said plat is true and correct to the best of my knowledge and belief. F. G. Huffman 7.6. Suffer