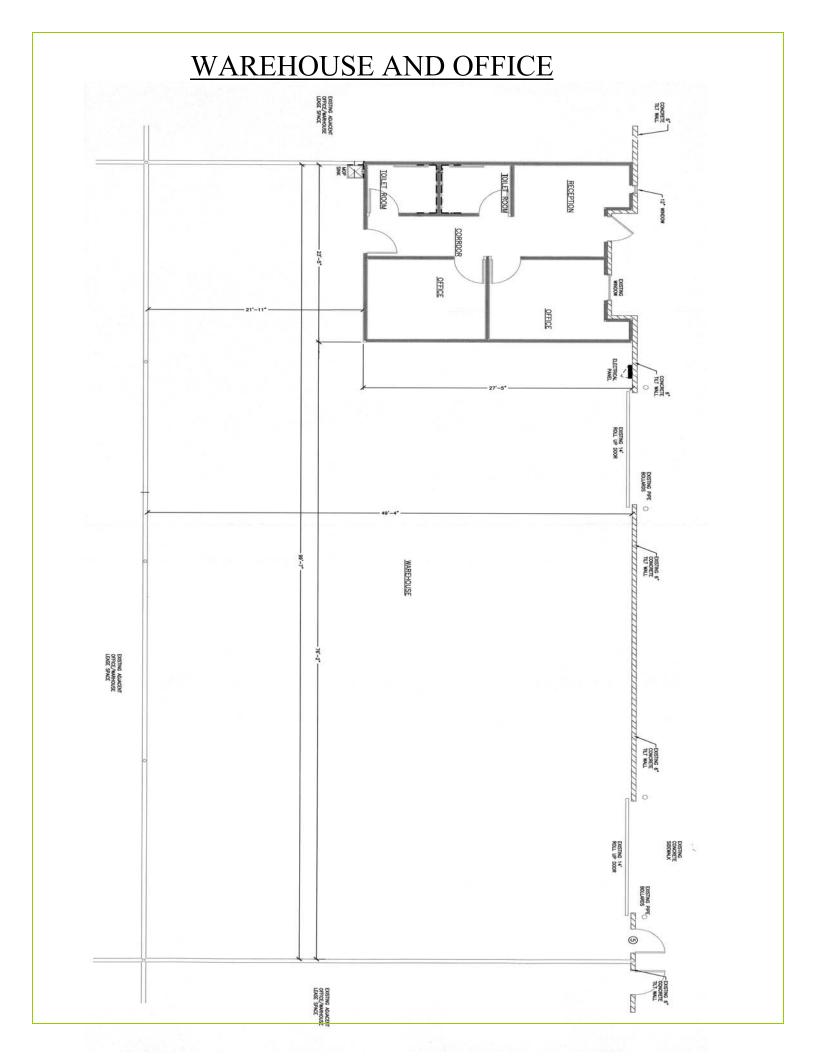

## For Lease 5,000 Sq. Ft.

5904 Jessamine, A-13 Houston, Texas

• Key Map: **531J** 

• Square Feet: **5,000** 

• Offices/RR: 3 Offices, 2 RR

Overhead Doors: Two 12' X 14'

• Electrical Service: 120/240 with 3 Phase disconnect available