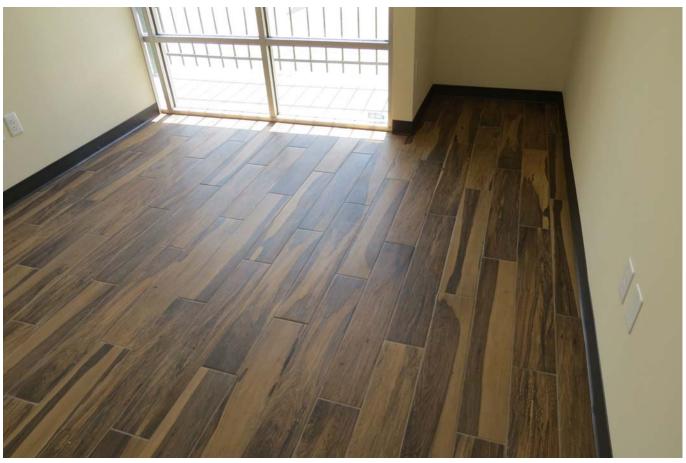

## Newly constructed in 2017, these offices include:

- Porcelain Plank Flooring
- NEW FIXTURES (HVAC, Plumbing, Electrical)
- 9' Tall Office Ceilings / Approximately 17' Tall Warehouse Clear Height
- Mop Sink in Warehouse
- Security Bars
- ADA Compliant Restrooms
- 3 Phase Ready
- Cat 6 Wiring in Offices