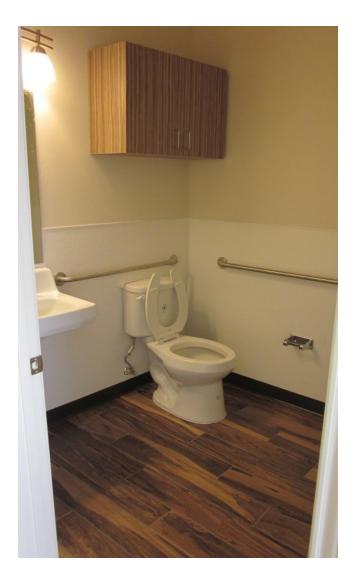

## Newly constructed in 2017, these offices include:

- Porcelain Plank Flooring
- NEW FIXTURES (HVAC, Plumbing, Electrical)
- 9' Tall Office Ceilings / Approximately 17' Tall Warehouse Clear Height
- Mop Sink in Warehouse
- Security Bars
- ADA Compliant Restrooms
- 3 Phase Ready
- Cat 6 Wiring in Offices