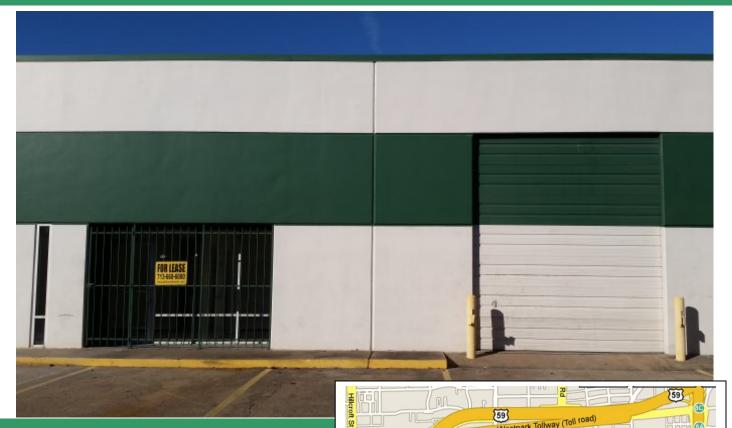

## For Lease 5,000 Sq. Ft.

5904 Jessamine, A-13 Houston, Texas

• Key Map: **531J** 

• Square Feet: **5,000** 

• Offices/RR: 3 Offices, 2 RR

Overhead Doors: Two 12' X 14'

• Electrical Service: 120/240 with 3 Phase disconnect available

Great location in Southwest Houston with easy access to HWY 59, and 610 Loop.

**Samuel L. Bryant Investments Office Warehouse for Lease** 

FOR ADDITIONAL INFORMATION OR TO SCHEDULE A TOUR, PLEASE CONTACT:

Jeremy Bryant or Ken Keschinger info@slbinvestments.com 713-660-6000