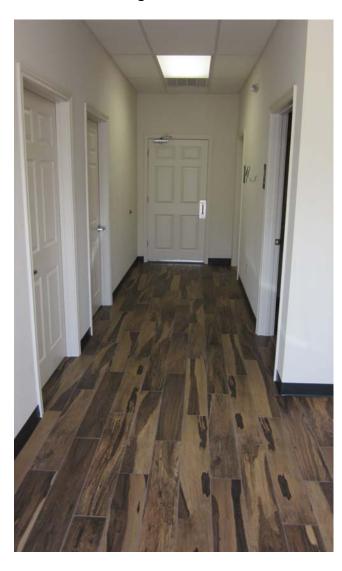

## **NEWLY CONSTRUCTED OFFICES!**

## Newly constructed in 2017, these offices include:

- Porcelain Plank Flooring
- NEW FIXTURES (HVAC, Plumbing, Electrical)
- 9' Tall Office Ceilings / Approximately 17' Tall Warehouse Clear Height
- Mop Sink in Warehouse
- Security Bars
- ADA Compliant Restrooms
- 3 Phase Ready
- Cat 6 Wiring in Offices