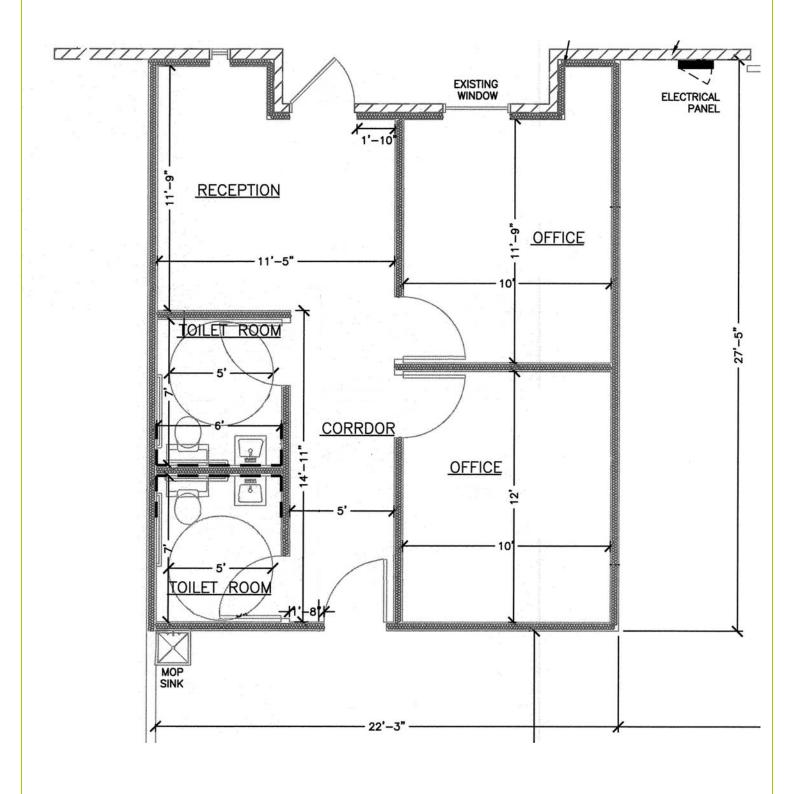

## For Lease 5,000 Sq. Ft.

5904 Jessamine, A-13 Houston, Texas

• Key Map: **531J** 

• Square Feet: **5,000** 

• Offices/RR: 3 Offices, 2 RR

Overhead Doors: Two 12' X 14'

• Electrical Service: 120/240 with 3 Phase disconnect available

## Newly constructed in 2017, these offices include:

- Porcelain Plank Flooring
- NEW FIXTURES (HVAC, Plumbing, Electrical)
- 9' Tall Office Ceilings / Approximately 17' Tall Warehouse Clear Height
- Mop Sink in Warehouse
- Security Bars
- ADA Compliant Restrooms
- 3 Phase Ready
- Cat 6 Wiring in Offices

## OFFICE CLOSE-UP

1, F. G. Huffman, aregistered Public Surveyor in the State of Texas, hereby certify that this plat was made from an actual survey on the ground by me or under my direction, and that no encroachments exist at the time of this survey unless reliacted on the above plat and that said plat is true and correct to the best of my knowledge and belief. F. G. Huffman 7.6. Suffer